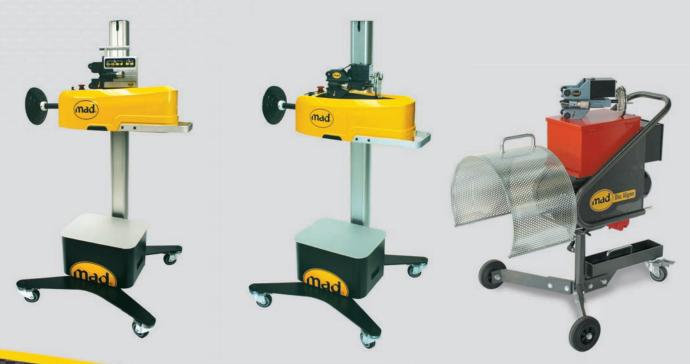

## The most profitable solutions

Disc Aligning with MAD, still fully in demand:

As before, MAD Disc Aligners are still setting the benchmark for machining of brake discs. Whether they are used on cars, vans, trucks, busses or trailers. The many approvals from manufacturers confirm our high quality and reliability. Unique to the MAD Disc Aligners is the system of parallel mounting which guarantees precise results. The mounting on the calliper ears ensures absolute parallelism between the discs and the brakes. Other machines that use hub mounting can only achieve our exact results with strenuous external techniques.

Most car manufacturers agree that the only correct method to eliminate brake problems is to realign the brake disc on the car. However, it is vital that the aligning should be done from the mounting surface of the brake calliper ears. Like its predecessor, the DA8700, the MAD DA2002 and DA9000 are designed in consultation with the leading car manufacturers for machining to be done on the vehicle.