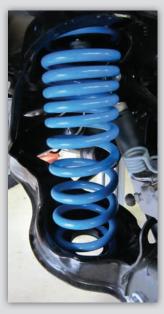

# **MAD Auxiliary Springs**

MAD Auxiliary Springs provide auxiliary suspension for any car, made to measure. They complement standard springs precisely, neither more nor less than necessary. Even though they are always there, you will never notice it. You will only miss them when they are no longer there.

That is why experts recommend MAD, professionals install MAD and drivers who want to combine safety and comfort choose MAD Auxiliary Springs. They are designed for any type of extra load on standard car springs.