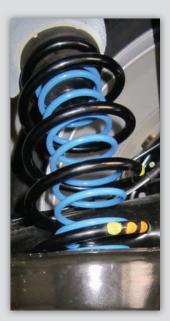

# **MAD Auxiliary Springs**

MAD Auxiliary Springs provide auxiliary suspension for any car, made to measure. They complement standard springs precisely, neither more nor less than necessary. Even though they are always there, you will never notice it. You will only miss them when they are no longer there.

That is why experts recommend MAD, professionals install MAD and drivers who want to combine safety and comfort choose MAD Auxiliary Springs. They are designed for any type of extra load on standard car springs.