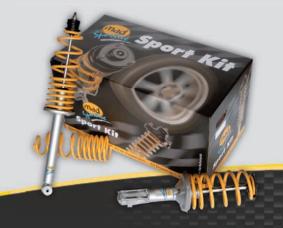

## Sport Kits

This is the ultimate combination of aesthetics and sporty handling. MAD combines its lowering kit with a precision-tailored MAD sport damper. Lowering the centre of gravity and compensation of the spring track produces maximum interactive suspension and sharper steering.

Modification of the suspension system gives drivers unparalleled control over their vehicles. Nevertheless, a certain degree of comfort remains a condition! MAD combines all this in the sport kit. The shorter damper guarantees a larger spring travel, enabling better and longer spring action of the car.