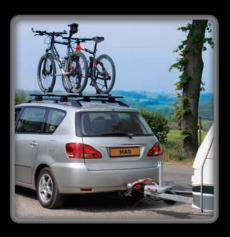

# EasyLoad I No more heavy lifting!

Revolution in loading: the MAD EasyLoad onboard loading system.

The MAD EasyLoad is set to drastically alter the daily routine for companies dealing with transport issues. From now on, heavy and difficult types of loads can be loaded and unloaded by just one person. Safely and quickly and with the minimum of effort.

New opportunities present themselves. What was until now extremely difficult to load, can be handled with ease.

Invest in increased flexibility without costing the earth, and lighten the load for you and your personnel with the MAD EasyLoad. Eases lifting loads in and out and positioning them in the vehicle load area.