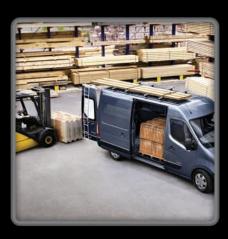

# EasyLoad I No more heavy lifting!

Revolution in loading: the MAD EasyLoad onboard loading system.

The MAD EasyLoad is set to drastically alter the daily routine for companies dealing with transport issues. From now on, heavy and difficult types of loads can be loaded and unloaded by just one person. Safely and quickly and with the minimum of effort.

New opportunities present themselves. What was until now extremely difficult to load, can be handled with ease.

Invest in increased flexibility without costing the earth, and lighten the load for you and your personnel with the MAD EasyLoad. Eases lifting loads in and out and positioning them in the vehicle load area.

The MAD EasyLoad stands out against all the other loading systems. Using the electrically powered extending boom you can easily lift loads up to 250 kg and then position them in the loading area of the vehicle.