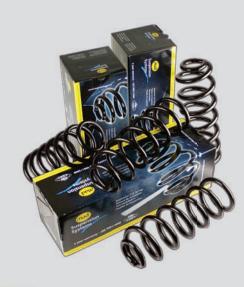

# **MAD Auxiliary Springs**

MAD Auxiliary Springs provide auxiliary suspension for any car, made to measure. They complement standard springs precisely, neither more nor less than necessary. Even though they are always there, you will never notice it. You will only miss them when they are no longer there.

That is why experts recommend MAD, professionals install MAD and drivers who want to combine safety and comfort choose MAD Auxiliary Springs. They are designed for any type of extra load on standard car springs.

#### Benefits:

- Reliability MAD products come with lifetime warranties
- Low cost quick to install, no worries or construction work 2.
- Quality recommended for by manufacturers
- Specially developed for each car model. 4.
- 5. Convenient, no adjustments of original springs
- Saves on maintenance and repair costs.
- Production in accordance with ISO and TÜV requirements