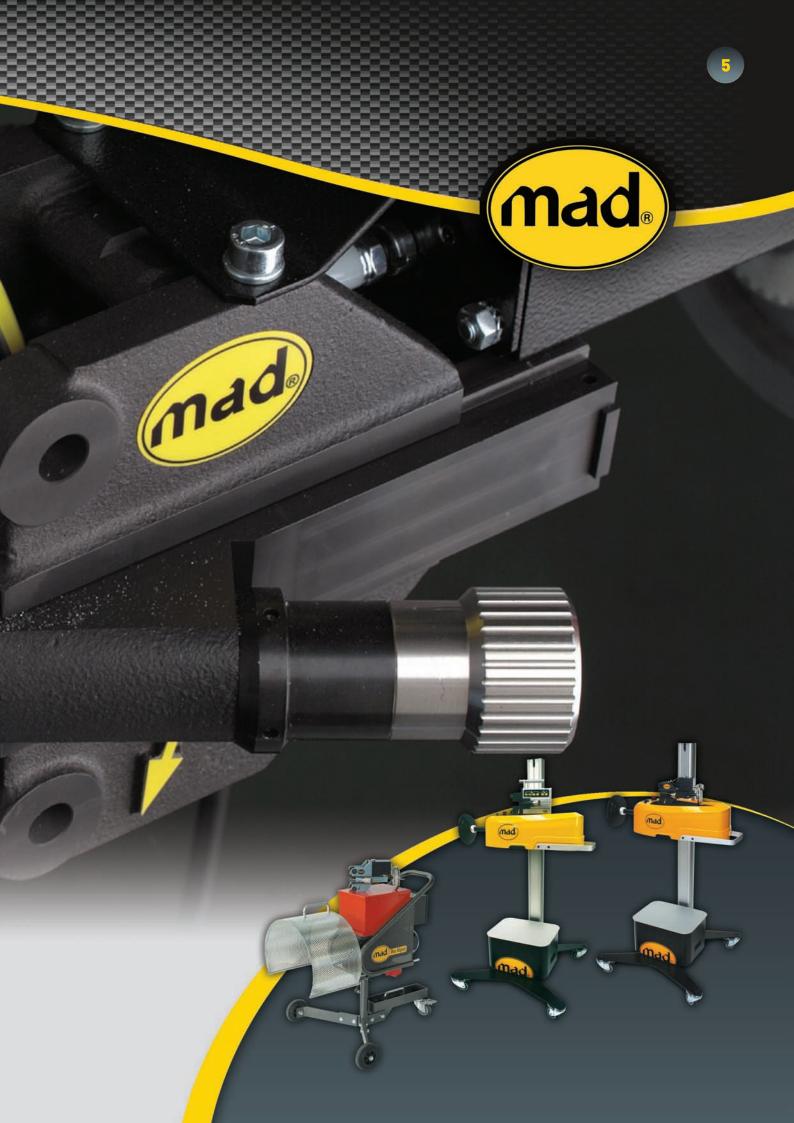

# MAD Brake Disc Aligning

## The most profitable solutions

Disc Aligning with MAD, still fully in demand:

As before, MAD Disc Aligners are still setting the benchmark for machining of brake discs. Whether they are used on cars, vans, trucks, busses or trailers. The many approvals from manufacturers confirm our high quality and reliability. Unique to the MAD Disc Aligners is the system of parallel mounting which guarantees precise results. The mounting on the calliper ears ensures absolute parallelism between the discs and the brakes. Other machines that use hub mounting can only achieve our exact results with strenuous external techniques.

Most car manufacturers agree that the only correct method to eliminate brake problems is to realign the brake disc on the car. However, it is vital that the aligning should be done from the mounting surface of the brake calliper ears. Like its predecessor, the DA8700, the MAD DA2002 and DA9000 are designed in consultation with the leading car manufacturers for machining to be done on the vehicle.

# Characteristics of the MAD on the car brake aligners

- Completely eliminates Run-out, DTV and excessive brake noise
- Saves dismantling, re-assembly and adjustment of the brake disc
- Guarantees perfect contact between the brake pads and brake disc
- 4. Can be used everywhere, both on a car lift or on the ground
- 5. Assembly on the brake calliper ears with Universal Slide Mounting
- 6. Fits 99% of all passenger cars and light commercial vehicles, with or without ABS