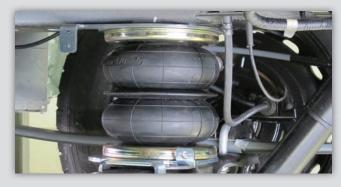

# Interactive Air Suspension

This is the incomparable secret of MAD Auxiliary Springs. No steel springs, only two air bellows installed with existing springs ensure that the car can be adjusted to meet the driver's needs - hard or soft spring action, high or low car, MAD Interactive Air Suspension makes it happen.

Increased comfort through optimum interactive air suspension. This can be operated easily from the dashboard while driving or en route at a petrol station. It is also possible to mount a height sensor which keeps the car level at all times. Besides the complete standard package, MAD also develops customised kits for fleets that regularly carry alternating loads.