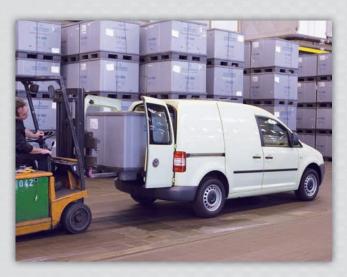

# EasyLoad I No more heavy lifting!

Revolution in loading: the MAD EasyLoad onboard loading system.

The MAD EasyLoad is set to drastically alter the daily routine for companies dealing with transport issues. From now on, heavy and difficult types of loads can be loaded and unloaded by just one person. Safely and quickly and with the minimum of effort.

New opportunities present themselves. What was until now extremely difficult to load, can be handled with ease.

Invest in increased flexibility without costing the earth, and lighten the load for you and your personnel with the MAD EasyLoad. Eases lifting loads in and out and positioning them in the vehicle load area.

The MAD EasyLoad stands out against all the other loading systems. Using the electrically powered extending boom you can easily lift loads up to 250 kg and then position them in the loading area of the vehicle.