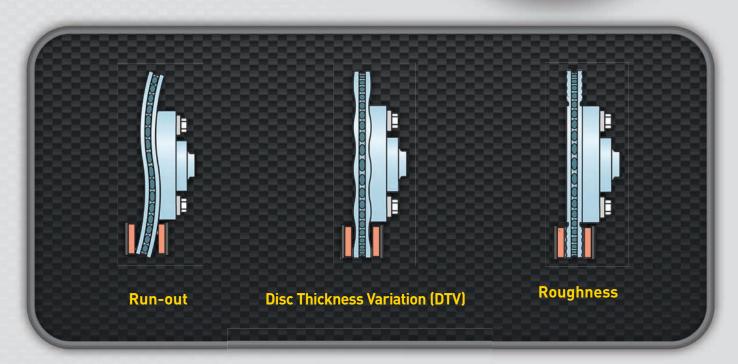

# Characteristics of the MAD on the car brake aligners

- Completely eliminates Run-out, DTV and excessive brake noise
- Saves dismantling, re-assembly and adjustment of the brake disc
- Guarantees perfect contact between the brake pads and brake disc
- 4. Can be used everywhere, both on a car lift or on the ground
- 5. Assembly on the brake calliper ears with Universal Slide Mounting
- 6. Fits 99% of all passenger cars and light commercial vehicles, with or without ABS