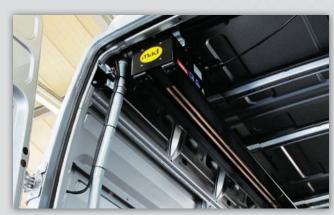

The MAD EasyLoad stands out against all the other loading systems. Using the electrically powered extending boom you can easily lift loads up to 250 kg and then position them in the loading area of the vehicle.

The boom and winch are operated electrically with a single press of the button. The handy mobile control unit can be operated very simply with one hand. You don't require any other equipment and you don't have to rely on the facilities available at the delivery point.