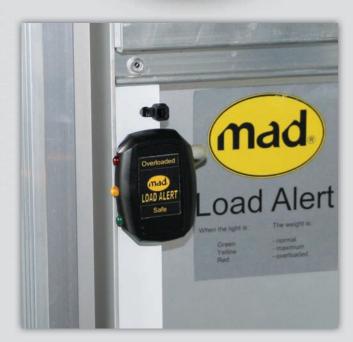

#### MAD Load Alert

The MAD Load Alert is an indicator which will warn the driver when the vehicle is too heavily laden.

This is done by measuring the ride-height of the vehicle. When load is added to the vehicle, the compression of the suspension will be measured.

This is done by measuring the height of the vehicle. If the vehicle is loaded, the degree of sag is measured. A sensor reads the height of the vehicle in three positions. If the height of the car is good, the green LED is activated. At maximum load, the orange LED is activated. If the car is overloaded the red LED will be activated and the driver hears a warning tone. The driver is more aware of the weight of his load.