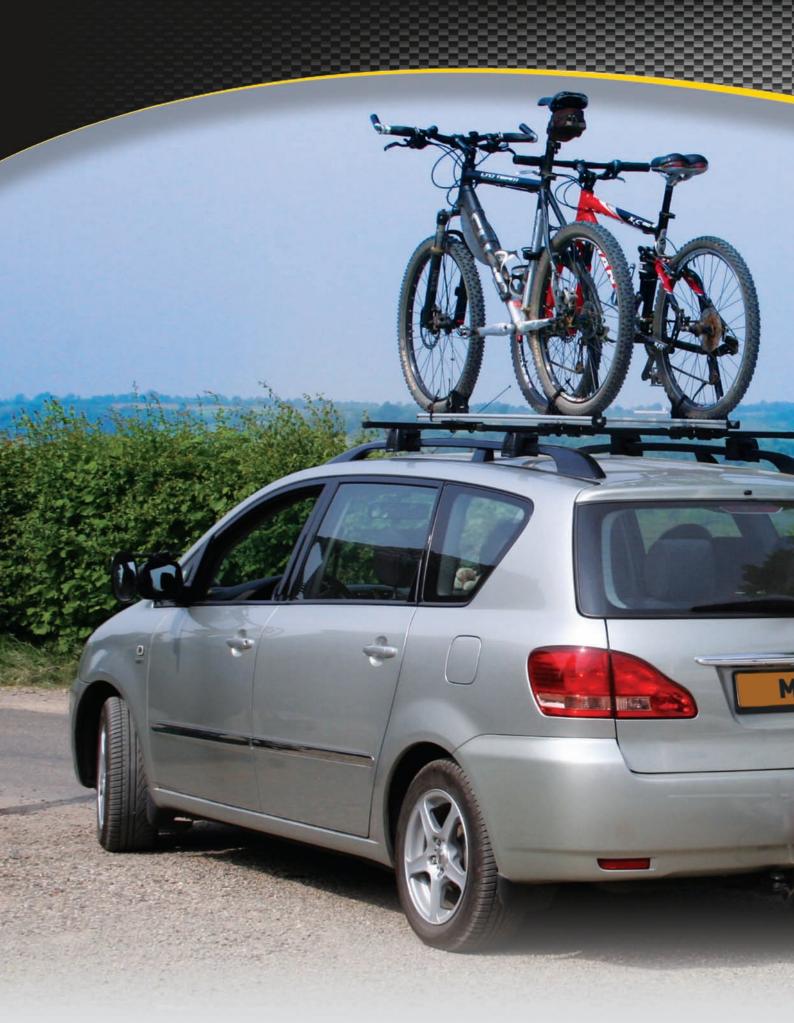

e of back complaints which crop up as a rule with repeated lifting and sliding heavy loads.







#### MAD Load Alert

The MAD Load Alert is an indicator which will warn the driver when the vehicle is too heavily laden.

This is done by measuring the ride-height of the vehicle. When load is added to the vehicle, the compression of the suspension will be measured.

This is done by measuring the height of the vehicle. If the vehicle is loaded, the degree of sag is measured. A sensor reads the height of the vehicle in three positions. If the height of the car is good, the green LED is activated. At maximum load, the orange LED is activated. If the car is overloaded the red LED will be activated and the driver hears a warning tone. The driver is more aware of the weight of his load.











**AUXILIARY SPRINGS** 



# **MAD Auxiliary Springs**

MAD Auxiliary Springs provide auxiliary suspension for any car, made to measure. They complement standard springs precisely, neither more nor less than necessary. Even though they are always there, you will never notice it. You will only miss them when they are no longer there.

That is why experts recommend MAD, professionals install MAD and drivers who want to combine safety and comfort choose MAD Auxiliary Springs. They are designed for any type of extra load on standard car springs.

#### Benefits:

- Reliability MAD products come with lifetime warranties
- Low cost quick to install, no worries or construction work 2.
- Quality recommended for by manufacturers
- Specially developed for each car model. 4.
- 5. Convenient, no adjus