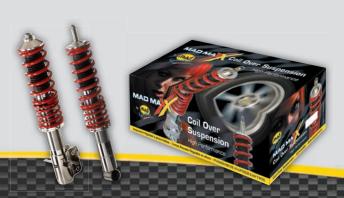

### Coil-over kits

What determines the ultimate in looks and performance of a car? What makes a ride truly yours? What makes your car really stand out in a way that only you determine? What does it take to make your car as extreme as you want to? Well.....we say it's your unique idea of styling and adjustment.. Free yourself from factory presets and standard springs. Choose the freedom that Mad Maxx Coil Over suspension by MAD will offer you...

The degree of lowering can be easily and quickly altered by adjusting the position of the spring collar on the specially designed exterior thread. Using the included adjustment tool, the height can be adjusted at any time on all four points with a  $20-80~\mathrm{mm}$  range (look at the TÜV approval for the maximum lowering). This gives you the freedom to alter the appearance and driving performance of your car ...any time....any place. That's what MAD calls Maxx freedom.