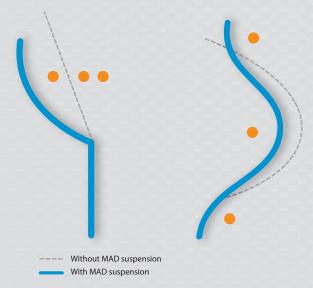

less than necessary. Even though they are always there, you will never notice it. You will only miss them when they are no longer there.

That is why experts recommend MAD, professionals install MAD and drivers who want to combine safety and comfort choose MAD Auxiliary Springs. They are designed for any type of extra load on standard car springs.

#### Benefits:

- Reliability MAD products come with lifetime warranties
- Low cost quick to install, no worries or construction work 2.
- Quality recommended for by manufacturers
- Specially developed for each car model. 4.
- 5. Convenient, no adjustments of original springs
- Saves on maintenance and repair costs.
- Production in accordance with ISO and TÜV requirements











Slalom and evasive movement test with 300 Kg additional load.







# mad

## **Cross Country**

Cross Country Springs are a highly specialised addition to the MAD Suspension Systems catalogue. Used for raising the ground clearance of the vehicle, a Cross Country Set offers the ultimate solution for anyone travelling across off-road or bad conditions. Also, a MAD Cross Country set enables a driver to negotiate obstacles like a sleeping policeman or a road curb. This applies to ambulance drivers, firemen, doctors, policemen and many more. For each set the specific car model is brought into our workshops for exact measurements and design. Here our engineers work on designing the best solution. A MAD Cross Country Set maximizes the usability of a vehicle, while maintaining both comfort and road handling.



# AIR SUSPENSION



# Interactive Air Suspensi