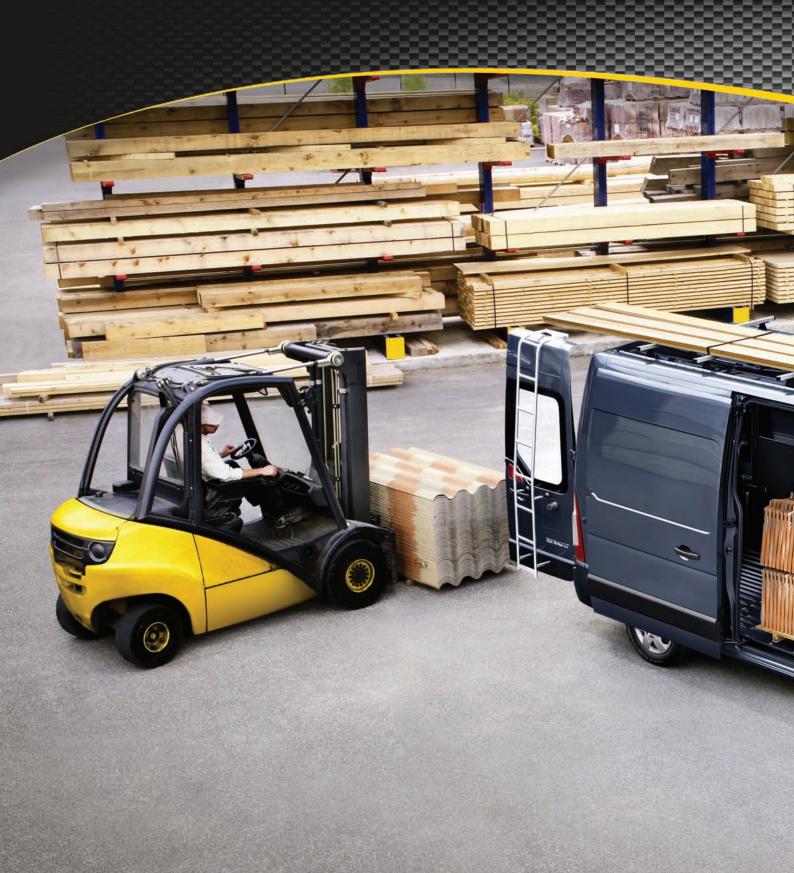

# EasyLoad I No more heavy lifting!

Revolution in loading: the MAD EasyLoad onboard loading system.

The MAD EasyLoad is set to drastically alter the daily routine for companies dealing with transport issues. From now on, heavy and difficult types of loads can be loaded and unloaded by just one person. Safely and quickly and with the minimum of effort.

New opportunities present themselves. What was until now extremely difficult to load, can be handled with ease.

Invest in increased flexibility without costing the earth, and lighten the load for you and your personnel with the MAD EasyLoad. Eases lifting loads in and out and positioning them in the vehicle load area.

The MAD EasyLoad stands out against all the other loading systems. Using the electrically powered extending boom you can easily lift loads up to 250 kg and then position them in the loading area of the vehicle.