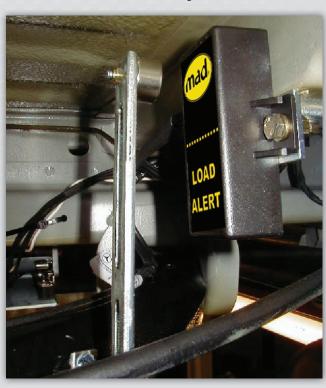

#### MAD Load Alert

The MAD Load Alert is an indicator which will warn the driver when the vehicle is too heavily laden.

This is done by measuring the ride-height of the vehicle. When load is added to the vehicle, the compression of the suspension will be measured.

This is done by measuring the height of the vehicle. If the vehicle is loaded, the degree of sag is measured. A sensor reads the height of the vehicle in three positions. If the height of the car is good, the green LED is activated. At maximum load, the orange LED is activated. If the car is overloaded the red LED will be activated and the driver hears a warning tone. The driver is more aware of the weight of his load.