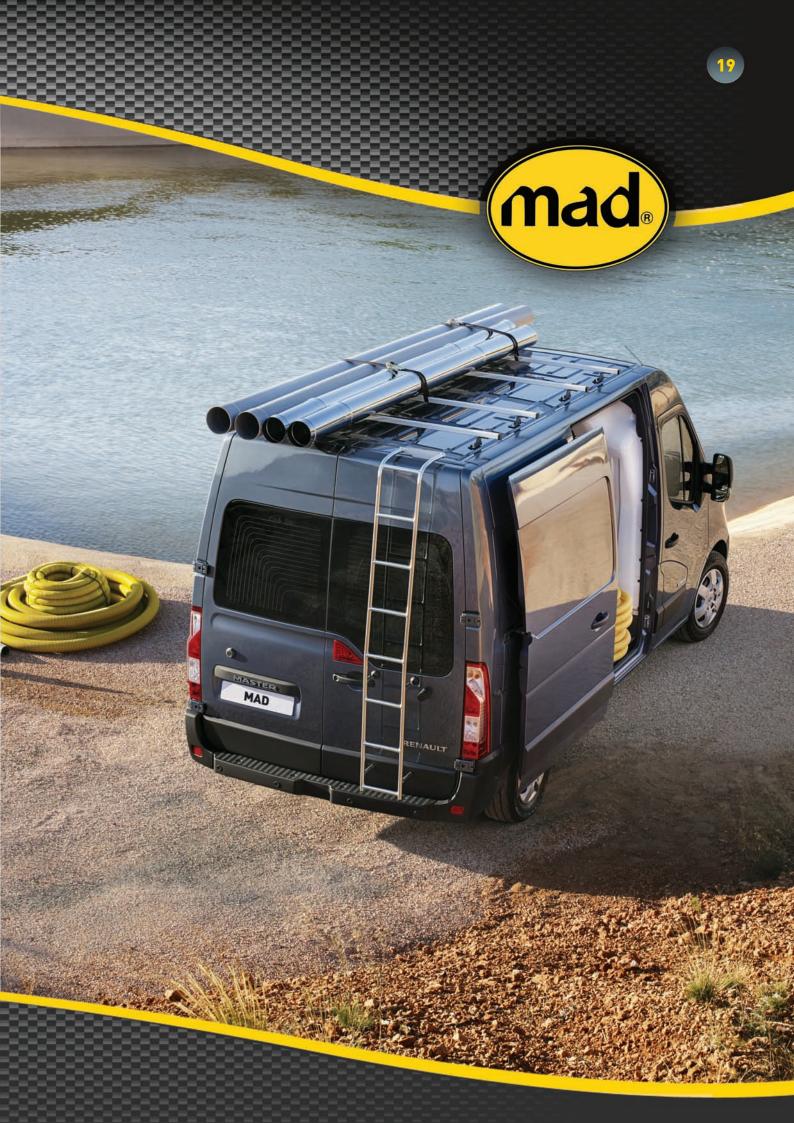

# EasyLoad I No more heavy lifting!

Revolution in loading: the MAD EasyLoad onboard loading system.

The MAD EasyLoad is set to drastically alter the daily routine for companies dealing with transport issues. From now on, heavy and difficult types of loads can be loaded and unloaded by just one person. Safely and quickly and with the minimum of effort.

New opportunities present themselves. What was until now extremely difficult to load, can be handled with ease.

Invest in increased flexibility without costing the earth, and lighten the load for you and your personnel with the MAD EasyLoad. Eases lifting loads in and out and positioning them in the vehicle load area.

The MAD EasyLoad stands out against all the other loading systems. Using the electrically powered extending boom you can easily lift loads up to 250 kg and then position them in the loading area of the vehicle.

The boom and winch are operated electrically with a single press of the button. The handy mobile control unit can be operated very simply with one hand. You don't require any other equipment and you don't have to rely on the facilities available at the delivery point.