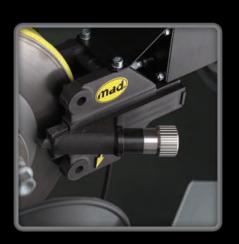

## The most profitable solutions

Disc Aligning with MAD, still fully in demand:

As before, MAD Disc Aligners are still setting the benchmark for machining of brake discs. Whether they are used on cars, vans, trucks, busses or trailers. The many approvals from manufacturers confirm our high quality and reliability. Unique to the MAD Disc Aligners is the system of parallel mounting which guarantees precise results. The mounting on the calliper ears ensures absolute parallelism between the discs and the brakes. Other machines that use hub mounting can only achieve our exact results with strenuous external techniques.

Most car manufacturers agree that the only correct method to eliminate brake problems is to realign the brake disc on the car. However, it is vital that the aligning should be done from the mounting surface of the brake calliper ears. Like its predecessor, the DA8700, the MAD DA2002 and DA9000 are designed in consultation with the leading car manufacturers for machining to be done on the vehicle.

# Characteristics of the MAD on the car brake aligners

- Completely eliminates Run-out, DTV and excessive brake noise
- Saves dismantling, re-assembly and adjustment of the brake disc
- Guarantees perfect contact between the brake pads and brake disc
- 4. Can be used everywhere, both on a car lift or on the ground
- 5. Assembly on the brake calliper ears with Universal Slide Mounting
- 6. Fits 99% of all passenger cars and light commercial vehicles, with or without ABS