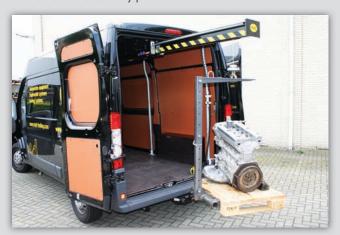

# EasyLoad I No more heavy lifting!

Revolution in loading: the MAD EasyLoad onboard loading system.

The MAD EasyLoad is set to drastically alter the daily routine for companies dealing with transport issues. From now on, heavy and difficult types of loads can be loaded and unloaded by just one person. Safely and quickly and with the minimum of effort.

New opportunities present themselves. What was until now extremely difficult to load, can be handled with ease.

Invest in increased flexibility without costing the earth, and lighten the load for you and your personnel with the MAD EasyLoad. Eases lifting loads in and out and positioning them in the vehicle load area.

The MAD EasyLoad stands out against all the other loading systems. Using the electrically powered extending boom you can easily lift loads up to 250 kg and then position them in the loading area of the vehicle.

The boom and winch are operated electrically with a single press of the button. The handy mobile control unit can be operated very simply with one hand. You don't require any other equipment and you don't have to rely on the facilities available at the delivery point.

The MAD EasyLoad is not only very reliable, but it's also very cleverly designed. There is special lifting gear available such as metal clamps, hoisting straps and slings for virtually every type of load. As well as drum clamps and pallet hooks, right through to hoisting magnets.