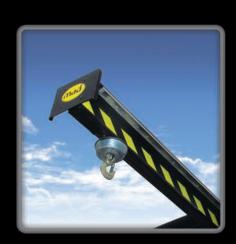

The MAD EasyLoad stands out against all the other loading systems. Using the electrically powered extending boom you can easily lift loads up to 250 kg and then position them in the loading area of the vehicle.

The boom and winch are operated electrically with a single press of the button. The handy mobile control unit can be operated very simply with one hand. You don't require any other equipment and you don't have to rely on the facilities available at the delivery point.