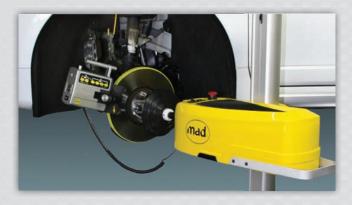

## The most profitable solutions

Disc Aligning with MAD, still fully in demand:

As before, MAD Disc Aligners are still setting the benchmark for machining of brake discs. Whether they are used on cars, vans, trucks, busses or trailers. The many approvals from manufacturers confirm our high quality and reliability. Unique to the MAD Disc Aligners is the system of parallel mounting which guarantees precise results. The mounting on the calliper ears ensures absolute parallelism between the discs and the brakes. Other machines that use hub mounting can only achieve our exact results with strenuous external techniques.

Most car manufacturers agree that the only correct method to eliminate brake problems is to realign the brake disc on the car. However, it is vital that the aligning should be done from the mounting surface of the brake calliper ears. Like its predecessor, the DA8700, the MAD DA2002 and DA9000 are designed in consultation with the leading car manufacturers for machining to be done on the vehicle.

# Characteristics of the MAD on the car brake aligners

- Completely eliminates Run-out, DTV and excessive brake noise
- Saves dismantling, re-assembly and adjustment of the brake disc
- Guarantees perfect contact between the brake pads and brake disc
- 4. Can be used everywhere, both on a car lift or on the ground
- 5. Assembly on the brake calliper ears with Universal Slide Mounting
- 6. Fits 99% of all passenger cars and light commercial vehicles, with or without ABS

#### The result

All brake problems solved in one action, requiring about 20 minutes for each brake disc, including dismantling and re-assembling the wheel.

The MAD Brake Disc Aligner has been approved and often even prescribed by most car manufacturers. The savings in repair costs, and especially the long-term satisfaction of the customer, are the decisive factors in making your choice.