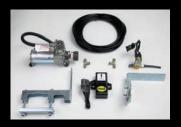

#### **MAD Smart Air System**

Interactive Air Suspension System with automatic height leveling system including a compressor. With this system the vehicle maintain a programmed standard ride height under all circumstances. Laden or unladen, including a height sensor and cable looms.