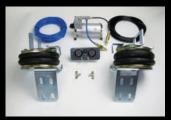

## **MAD Comfort System**

Interactive Air Suspension with an onboard compressor and a single or dual gauge operating panel. By pushing just one button you can regulate the inflation and deflation of the system comfortably from behind the steering wheel.