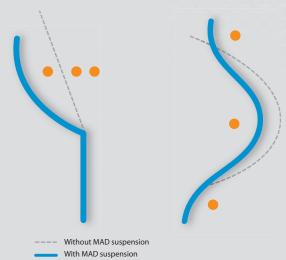

#### The tests and results are demonstrable

Specially for MAD the influence of the MAD Suspension Systems in extreme manoeuvres were tested. A heavily loaded vehicle will perform much better when equipped with MAD. In extreme manouevres, such as a sudden evasive movement, a heavily laden vehicle will react better if equipped with MAD Interactive Air. Despite the extra weight, the vehicle is easy to steer and balance. In dangerous situations, this can make the difference between an accident or a narrow escape.

Slalom and evasive movement test with 300 Kg additional load.