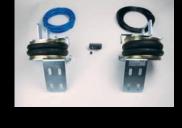

### **MAD Basic system**

Interactive Air Suspension with one or two filling valves, the adjustment is simple, filling the system up like a regular tyre.