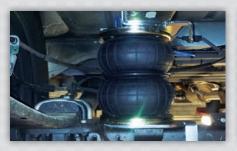

#### **MAD Double Chamber Air Bellow**

The double chamber air bellow is used in most of the MAD Interactive Air Suspension Systems for vans and mobile homes. Fully adjustable the double chamber air bellow guarantees a comfortable and safe ride under all circumstances, laden and unladen. No minimum pressure is required and the double chamber air bellow has perfect "limp-home" qualities. Completely deflated, the bellow acts as a bump stop. Because of it's enormous power, durability and safety reserves our double chamber air bellow is used for helper air suspension kits and full air suspension kits as well. Full air suspension kits replaces the original steel coil spring. The double chamber air bellow comes with a 5 year warrantee.

- robust double chamber air bellow for the perfect support of your vehicle
- adjustable from 0,5 bar up to 6,8 bar for maximum power and comfort
- Extremely durable

#### **SUITABLE FOR:**

Light Commercial Vehicles and Motor Homes with a restricted fitting space.