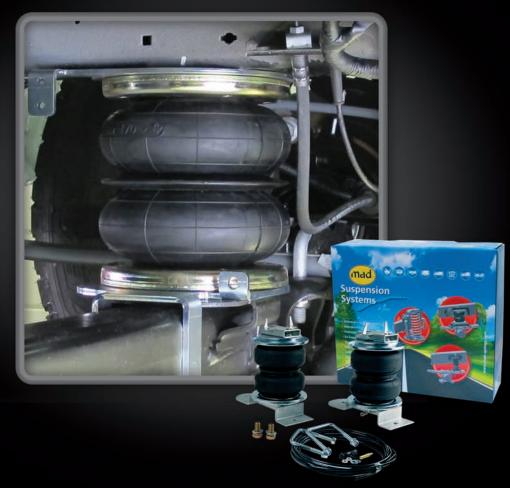

#### **MAD Double Chamber Air Bellow**

The double chamber air bellow is used in most of the MAD Interactive Air Suspension Systems for vans and mobile homes. Fully adjustable the double chamber air bellow guarantees a comfortable and safe ride under all circumstances, laden and unladen. No minimum pressure is required and the double chamber air bellow has perfect "limp-home" qualities. Completely deflated, the bellow acts as a bump stop. Because of it's enormous power, durability and safety reserves our double chamber air bellow is used for helper air suspension kits and full air suspension kits as well. Full air suspension kits replaces the original steel coil spring. The double chamber air bellow comes with a 5 year warrantee.

- robust double chamber air bellow for the perfect support of your vehicle
- adjustable from 0,5 bar up to 6,8 bar for maximum power and comfort
- Extremely durable

#### **SUITABLE FOR:**

Light Commercial Vehicles and Motor Homes with a restricted fitting space.