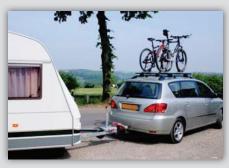

Interactive Air Suspension systems give the vehicle more stability and more comfort! With the system you can eliminate the negative effects of a heavily laden vehicle very easily. Simply pressing the operating button and you can create more travel for the original suspension. You will create:

#### MAD Red Air Bags

The MAD Red Bags provide additional support to the original main springs preventing them from blocking and sagging. The use of the red bags will improve the stability and road holding of your vehicle. The red Air Bag is fitted as a helper (air) spring inside the open original coil spring. It doesn't matter if your vehicle is unladen, laden, is towing a trailer or caravan or is carrying a bicycle rack, by simply the adjustment of the air pressure it will provide just the extra support that is needed in all circumstances. This can be done by using a single filling valve (like a tyre) or even with a on-board compressor. The MAD red Air Bag is a flexible bellow made from durable and strong Polyurethane.