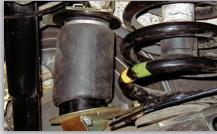

#### MAD Red Air Bags

The MAD Red Bags provide additional support to the original main springs preventing them from blocking and sagging. The use of the red bags will improve the stability and road holding of your vehicle. The red Air Bag is fitted as a helper (air) spring inside the open original coil spring. It doesn't matter if your vehicle is unladen, laden, is towing a trailer or caravan or is carrying a bicycle rack, by simply the adjustment of the air pressure it will provide just the extra support that is needed in all circumstances. This can be done by using a single filling valve (like a tyre) or even with a on-board compressor. The MAD red Air Bag is a flexible bellow made from durable and strong Polyurethane.

#### SUITABLE FOR:

Passenger cars, small light commercial vehicles and 4x4 off road vehicles.