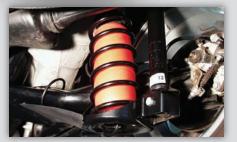

# The alternatives from MAD.: Coil springs

To give additional support to the original suspension MAD offers a complete program of Power springs (Auxiliary springs), Cross Country Springs (to raise) and also original replacement coil springs. Information regarding this program you can find on: www.mad-springs.com