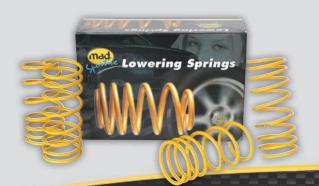

#### Powerful...

The powerful MAD Sportive Lowering Springs lower the profile of your car and improve the road ability significantly. At higher speeds the car will have a better grip to the road surface and will provide a sportive and dynamic driving sensation with tight curving.

The lowering of your car creates a complete new look. No longer a standard product from the factory, your car will transform into a remarkable and appealing ride. The innovative design of MAD lowering springs guarantee the best comfort in lowering springs. Due to their progressive characteristics the springs will maintain their form and functionality, even in the toughest of circumstances.

- lifetime guarantee on the springs
- lowering range 25-60 mm
- improved cornering and stability
- complies with ISO and TÜV requirements
- conservation of comfort through use of progressive springs