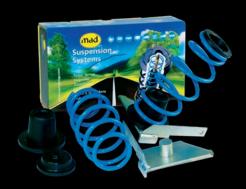

#### Powerful...

The powerful MAD Sportive Lowering Springs lower the profile of your car and improve the road ability significantly. At higher speeds the car will have a better grip to the road surface and will provide a sportive and dynamic driving sensation with tight curving.

The lowering of your car creates a complete new look. No longer a standard product from the factory, your car will transform into a remarkable and appealing ride. The innovative design of MAD lowering springs guarantee the best comfort in lowering springs. Due to their progressive characteristics the springs will maintain their form and functionality, even in the toughest of circumstances.

- lifetime guarantee on the springs
- lowering range 25-60 mm
- improved cornering and stability
- complies with ISO and TÜV requirements
- conservation of comfort through use of progressive springs