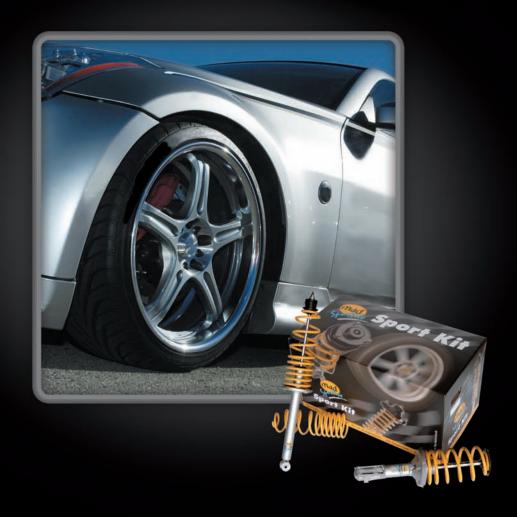

#### Control ...

Fast steering action, amazing road ability and great looks for your car...still you are looking for more. You are looking for comfort to go hand in hand with performance. You are looking for MAD sportive Sport kits.

MAD Sportive sport kits combine powerful lowering springs with precision sport shock absorbers in their unique sportkits. By combining the lowering springs and shock absorbers the Sportkits give the driver unparalleled control.

- 2 years or 100.000 km guarantee (shock absorber) lifetime guarantee (springs)
- maximum safety also at high speed
- lowering range 25-60 mm
- Shortened damper and piston for ultimate in comfort and performance