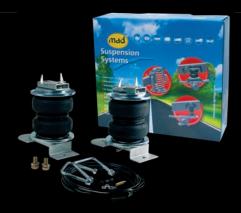

## **Interactive Suspension**

As versatile as they are reliable. MAD Interactive Suspension offers the ultimate in suspension control and possibilities. With MAD Interactive Suspension it is possible to adjust the amount of spring action and achieve the maximum comfort and result. The pressure inside the bellows can be adjusted from the dashboard using an optional on board compressor or simply at any garage forecourt. By controlling the spring action you can control the height of the vehicle. This can be very useful, for example to make a vehicle tilt when loading for easy access, or when necessary, to lower a van to gain access to an underground garage.