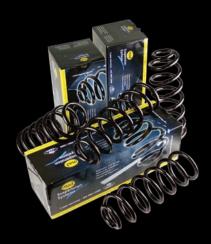

#### Powerful...

The powerful MAD Sportive Lowering Springs lower the profile of your car and improve the road ability significantly. At higher speeds the car will have a better grip to the road surface and will provide a sportive and dynamic driving sensation with tight curving.

The lowering of your car creates a complete new look. No longer a standard product from the factory, your car will transform into a remarkable and appealing ride. The innovative design of MAD lowering springs guarantee the best comfort in lowering springs. Due to their progressive characteristics the springs will maintain their form and functionality, even in the toughest of circumstances.

- lifetime guarantee on the springs
- lowering range 25-60 mm
- improved cornering and stability
- complies with ISO and TÜV requirements
- conservation of comfort through use of progressive springs