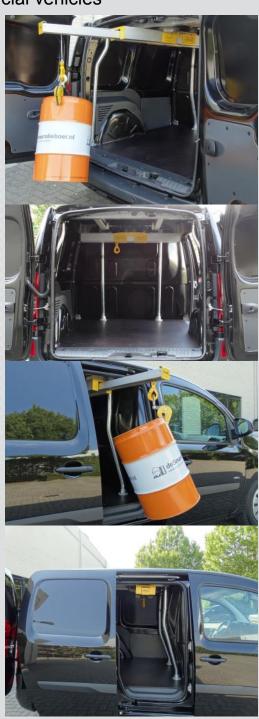

#### **MAD EasyLoad Compact**

MAD has now developed, especially for the smaller cargo van, a new loading system. The MAD EasyLoad Compact! A compact version of the famous EasyLoad loading system.

One of the unique features of this system is that it can load at the back but also from the side.

#### Easy to operate

The convenient and easy to operate MAD EasyLoad Compact for virtually any van is the solution for loading and unloading of heavy cargo. The sliding boom can be turned round and can lift loads up to 200 kg.