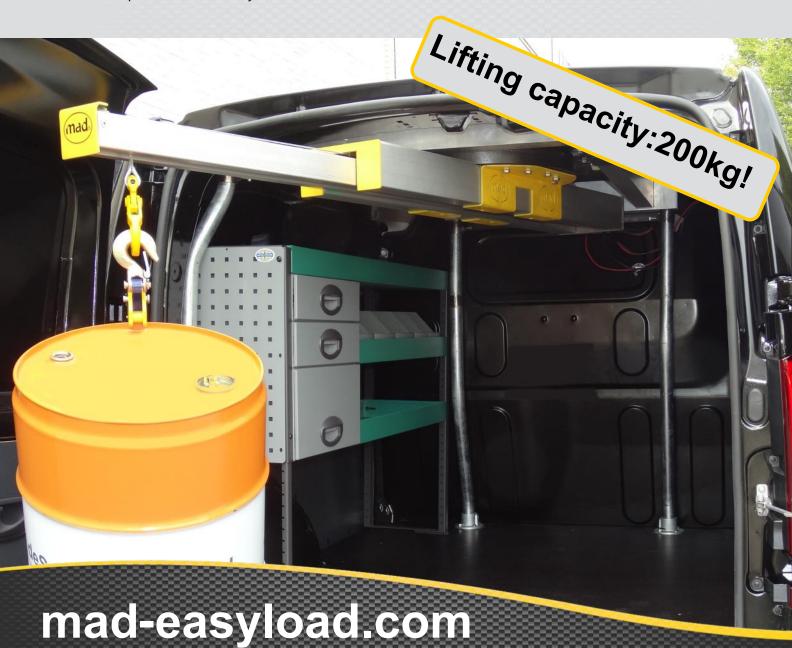

#### Easy to operate

The convenient and easy to operate MAD EasyLoad Compact for virtually any van is the solution for loading and unloading of heavy cargo. The sliding boom can be turned round and can lift loads up to 200 kg.

The MAD EasyLoad Compact can be operated with one hand and is mounted in a self-supporting frame, so that the forces are absorbed by the floor, not through the roof. When switching to a different model van, the MAD EasyLoad Compact can be easily removed and refitted.

#### **Technical data:**

Maximum lifting capacity: 200 kg Length when retracted: 100 cm

Maximum load height: 250 cm (minus the height of the interior space)
Dead weight: 85 kg (including winch and mounting frame)